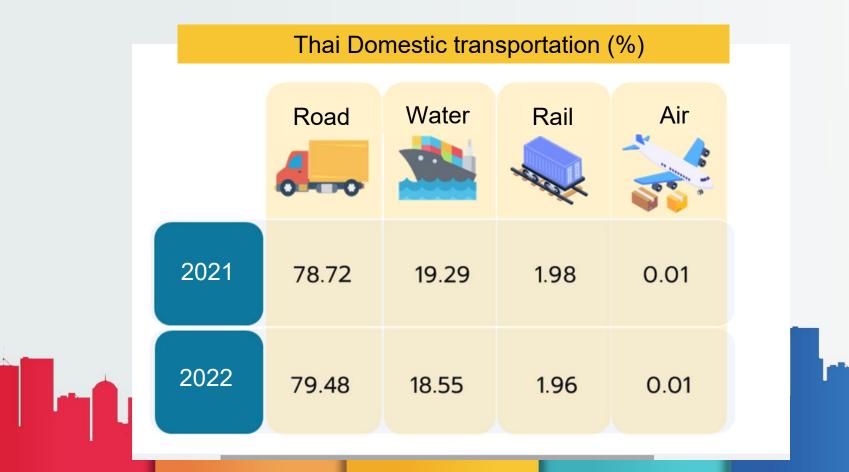

### **Transportation**

- Cooperatives' truck
- buyers truck (Big retailer)
- Post
- private logistics companies
- exporter