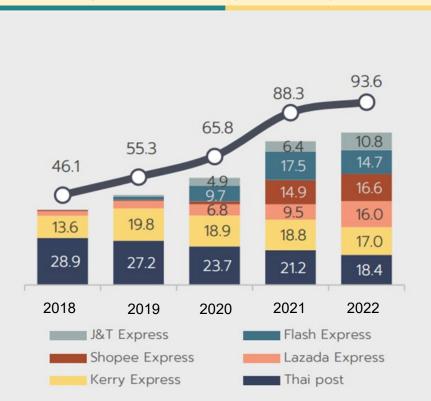

### Growth of Parcel Delivery Business in Thailand

#### Income of logistic companies (Billion baht)

#### Source: NESDC