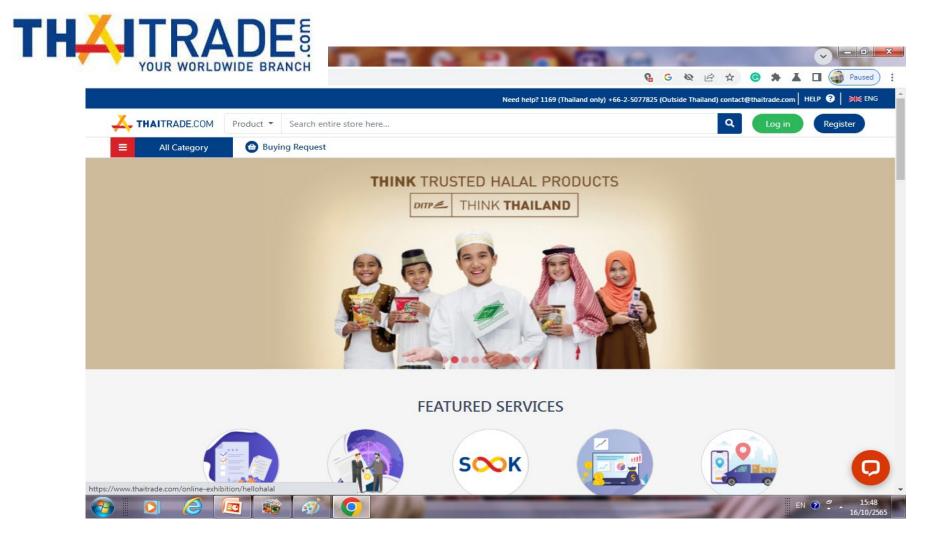

### **Cooperatives' online sales**

Year 2022 - 55.5 million baht

Year 2023 - 63.73 million baht

Most popular channels are Line and Facebook

Top sales Product: meat and processed meat, jewelry,

din fel a distante di di di di di a dista di second

clothes, organic rice bran oil.

أنزيه والله

Ministry of Commerce
B2B Platform for international trade
Ease international shipment, online payment
Selling 200,000 items and 100,000 buyers abroad
1,000 farm product exportable sellers
Including fresh farm produce and processed food
Around 20 coops on the platform
Consultant service, content creator, photo service and business matching service.

Top products: Food and drink, furniture, fabric, home decor and tile, Export to USA, S.Korea, HK, JP